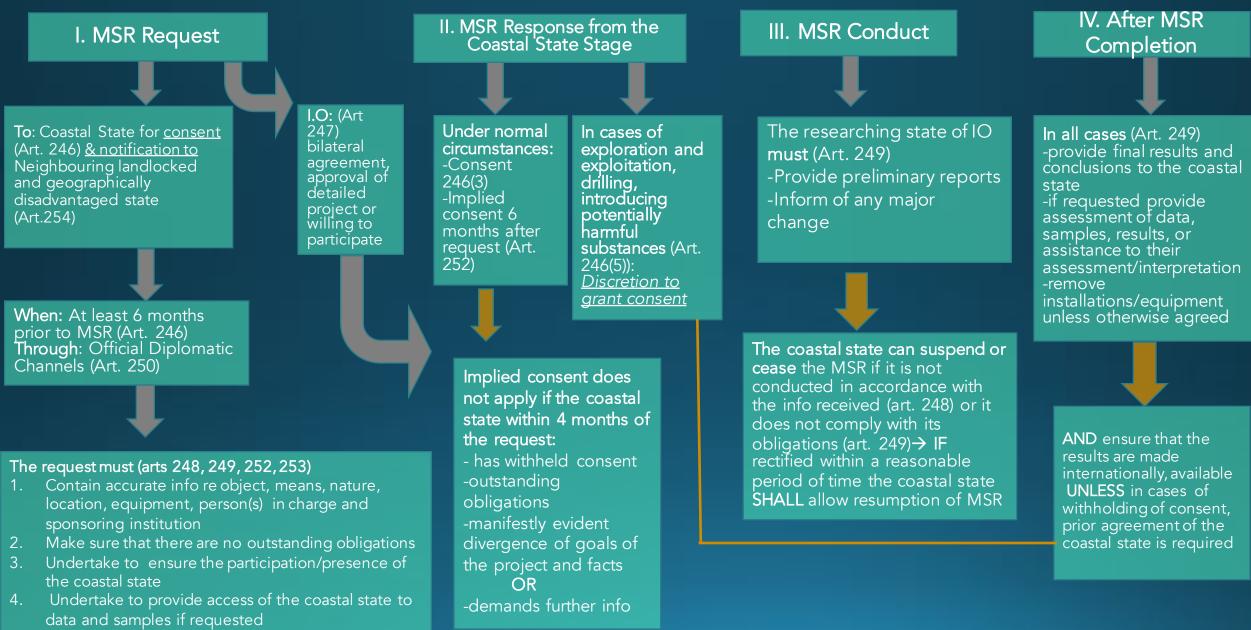

### Art 246: Normal circumstances vs Withholding of consent

Normal circumstances: exclusively for peaceful purposes, to increase knowledge for the benefit of all mankind. Circumstances are considered 'normal' even in the case of lack of diplomatic relations. Discretion to withhold consent if

1. Is of **direct significance to exploration and exploitation** of living & non-living resources

2. Involves drilling, explosives, harmful substances

3. Involves the construction of **artificial islands**, **installations** or **structures** 

4. **Inaccurate information** have been provided or there are **outstanding obligations** of the researching party