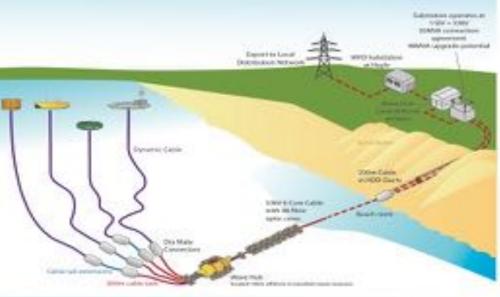

#### Advancing Offshore Renewable Energy

### Wave Hub

Wave Hub is the world's largest and most technologically advanced site for the testing and development of offshore renewable energy technology.

#### Located 16km offshore in the eastern extremes of the Atlantic Ocean Wave Hub offers:

- Four borths for testing offshore renewable energy technology
- Purpose built, pre-installed, grid connected infrastructure with a 30MM export capacity, spgradable to 40MM
- Fully consented site with a 25 year lease
- Water depths ranging from 48m 58m
- · One of the best wave climates in Europe
- · Full remote monitoring via fibre optic connection

- Wave climate monitoring
- Full range of baseline data
- Provintity to a variety of ports and associated facilities
- Access to expert academic inalitations specialising in offshore nerewables
- · Access to funding support
- · A dodicated operational team

Have Hub was funded by the UK Government and the European Regional Development Fund Convergence Programme. It is owned by the Department for Business, Innovation & Stolle (BHS) and operated by Ware Hub Ltd. a not for print company with the key objectives:

- Accelerate and support the development of offshore tenesable energy technology
- Onive research and innovation to address the challenges of deploying at large-scale
- Overcome the final handles to full commercialisation
- Foster a proxing offshore renessables industry in Conwail and the UK.
- Becare the UK's position as a plobal leader in offshore renewable energy.

- The site is leased (25 yrs lease)
- Access to expert academic institutions \_\_\_\_\_

•

- Wave Hub was granted consent in 2007 under Section 36 of the Electricity Act 1989. Wave Hub also has a licence under Section 34 of the Coastal Protection Act 1949 (CPA) and licences under Part II of the Food and Environmental Protection Act (FEPA) 1985 for the installation of Wave Hub, its <u>subsea cable and the</u> <u>stabilisation and protection of the</u> cable by rock armouring.
- Developers coming to Wave Hub
   need to apply for their own Marine
   Licence.